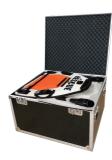

## FEATURES

- Remote-controlled
- Portable
- Foldable
- Fast Deployment
- Integrated charging box
- Handles to grab
- Heating function for patient from hypothermia
- Up to 1+3 people
- Automatic return

## **SPECIFICATIONS**

- Remote control range: up to 1,000 m
- Speed
  - Forward: up to 12 knots (unload) / 4 knots (load) Reverse: 0.5 knots
- Running time: up to 60 min
- Capacity: up to 180kg (396lb)
- Weight: 30 kg
- Dimension (mm): 1000 x 550 x 300 (packed) / 1900 x 700 x 300 (unpacked)
- Battery: 45Ah
- Power : 2800W
- Wind and wave resistance level: level 3 sea state
- Remote-Controller with up to 120 min running time and IP65 and direction/speed/distance/working status indicator
- Charger Input 100-240V, 50/60Hz Output:37.8V 3A