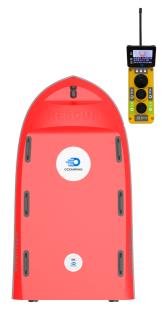

## FEATURES

- Remote-controlled
- Portable
- Foldable
- Fast Deployment
- Integrated charging box
- Handles to grab
- Heating function for patient from hypothermia
- Up to 1+3 people
- Automatic return

## **SPECIFICATIONS**

- Remote control range: up to 1,000 m
- Speed
  - Forward: up to 12 knots (unload) / 4 knots (load) Reverse: 0.5 knots
- Running time: up to 60 min
- Capacity: up to 180kg (396lb)
- Weight: 30 kg
- Dimension (mm): 1000 x 550 x 300 (packed) / 1900 x 700 x 300 (unpacked)
- Battery: 45Ah
- Power : 2800W
- Wind and wave resistance level: level 3 sea state
- Remote-Controller with up to 120 min running time and IP65 and direction/speed/distance/working status indicator
- Charger Input 100-240V, 50/60Hz Output:37.8V 3A