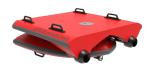

## FEATURES

- Remote-controlled
- Portable
- Foldable
- Fast Deployment
- Integrated charging box
- Handles to grab
- Heating function for patient from hypothermia
- Up to 1+3 people
- Automatic return

## **SPECIFICATIONS**

- Remote control range: up to 1,000 m
- Speed
  - Forward: up to 12 knots (unload) / 4 knots (load) Reverse: 0.5 knots
- Running time: up to 60 min
- Capacity: up to 180kg (396lb)
- Weight: 30 kg
- Dimension (mm): 1000 x 550 x 300 (packed) / 1900 x 700 x 300 (unpacked)
- Battery: 45Ah
- Power : 2800W
- Wind and wave resistance level: level 3 sea state
- Remote-Controller with up to 120 min running time and IP65 and direction/speed/distance/working status indicator
- Charger Input 100-240V, 50/60Hz Output:37.8V 3A