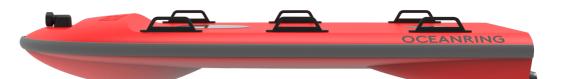

## Remote-Controlled Water Rescue System

## FEATURES

- Remote-controlled
- Portable
- Foldable
- Fast Deployment
- Integrated charging box
- Handles to grab
- Heating function for patient from hypothermia
- Up to 1+3 people
- Automatic return

## **SPECIFICATIONS**

- Remote control range: up to 1,000 m
- Speed
  - Forward: up to 12 knots (unload) / 4 knots (load) Reverse: 0.5 knots
- Running time: up to 60 min
- Capacity: up to 180kg (396lb)
- Weight: 30 kg
- Dimension (mm): 1000 x 550 x 300 (packed) / 1900 x 700 x 300 (unpacked)
- Battery: 45Ah
- Power : 2800W
- Wind and wave resistance level: level 3 sea state
- Remote-Controller with up to 120 min running time and IP65 and direction/speed/distance/working status indicator
- Charger Input 100-240V, 50/60Hz Output:37.8V 3A